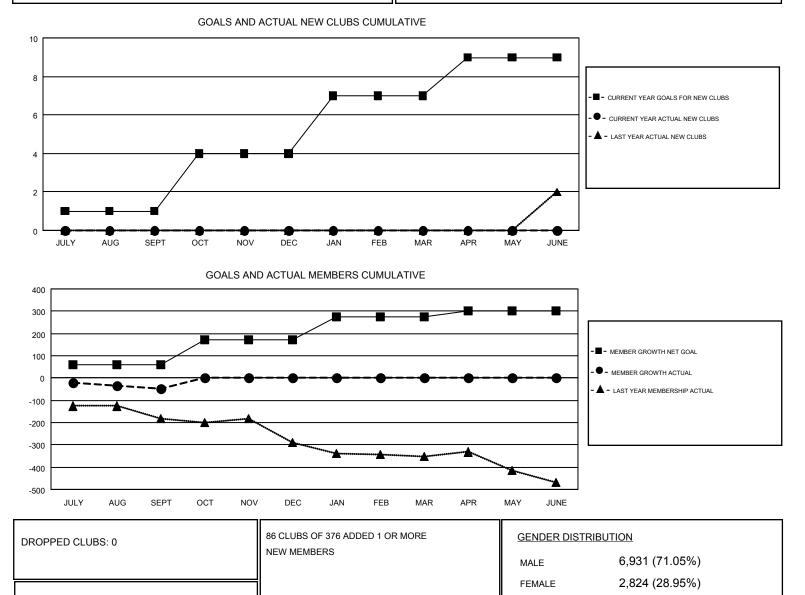

## GMT: STEVE ANTON

DROPPED MEMBERS

DECEASED

OTHER

TOTAL

MBR0181

CLUB CANCELLED

| Clubs                 |               |           |               | Members<br>RESULTS FOR 2018-2019 |                           |                         |                                                    |
|-----------------------|---------------|-----------|---------------|----------------------------------|---------------------------|-------------------------|----------------------------------------------------|
| RESULTS FOR 2018-2019 |               |           |               |                                  |                           |                         |                                                    |
| QUARTER               | NEW CLUB GOAL | NEW CLUBS | DROPPED CLUBS | QUARTER                          | MEMBER GROWTH NET<br>GOAL | MEMBER GROWTH<br>ACTUAL | DROPPED<br>MEMBERS ACTUAL<br>(including transfers) |
| JULY/AUG/SEPT         | 1             | 0         | 0             | JULY/AUG/SEPT                    | 58                        | 192                     | 210                                                |
| OCT/NOV/DEC           | 3             | 0         | 0             | OCT/NOV/DEC                      | 113                       | 0                       | 0                                                  |
| JAN/FEB/MAR           | 3             | 0         | 0             | JAN/FEB/MAR                      | 103                       | 0                       | 0                                                  |
| APR/MAY/JUNE          | 2             | 0         | 0             | APR/MAY/JUNE                     | 28                        | 0                       | 0                                                  |